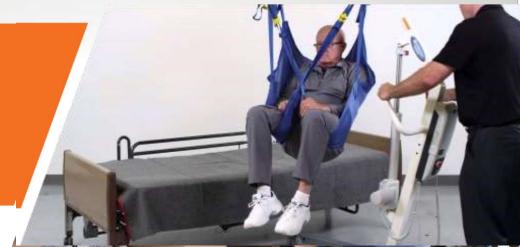

## Safer Moving & Handling of People

**Information Sheet** 

**Keeping the** Workplace safe For all employees

| Qualification Type             | RQF for Northern Ireland                                                                                                                                                                                                                                                                                                   | SafeCert for England, Scotland, Wales or Abroad               |
|--------------------------------|----------------------------------------------------------------------------------------------------------------------------------------------------------------------------------------------------------------------------------------------------------------------------------------------------------------------------|---------------------------------------------------------------|
| Level                          | 2                                                                                                                                                                                                                                                                                                                          | 2                                                             |
| Qualification Title            | SafeCert Level 2 Award in Safer<br>Moving and Handling of People<br>(RQF)                                                                                                                                                                                                                                                  | SafeCert Level 2 Award in Safer Moving and Handling of People |
| Credits                        |                                                                                                                                                                                                                                                                                                                            |                                                               |
| Accreditation Number           | 603/0436/4                                                                                                                                                                                                                                                                                                                 | SM24 25                                                       |
| Age Range                      | 14+, 16-18, 19 +                                                                                                                                                                                                                                                                                                           | 14+, 16-18, 19 +                                              |
| Qualification Overview         | This award gives a great induction in the safe movement and handling of people, or as a great refresher training course in practical skills and safe movement. The award will cover the core safety aspects of safe movement, as well as the core moves in safe movement of people with and without equipment as required. |                                                               |
| Qualification Structure        | To achieve the Award in Safer Moving and Handling of People the learner must complete assessment methods as listed below to meet all the learning outcomes and assessment criteria                                                                                                                                         |                                                               |
| Assessment Method              | Multiple choice question with further opportunity for professional discussion assessment as well as practical assessments                                                                                                                                                                                                  |                                                               |
| Eligibility for Funding?       |                                                                                                                                                                                                                                                                                                                            |                                                               |
| Support Materials              | A centre support pack is available to approved centres to deliver this qualification. Approved centres would login to access this information.                                                                                                                                                                             |                                                               |
| Apply for Centre Approval Now! | Apply now for centre approval to deliver this award. Just follow the simply step by step centre approval instructions here: <a href="https://www.safecertawards.com/center-and-trainer-approval/">https://www.safecertawards.com/center-and-trainer-approval/</a> or simply give us a call on 0845 500 2 100.              |                                                               |